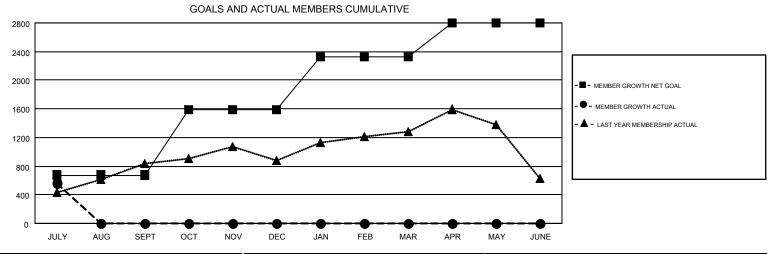

## GMT MONTHLY MEMBERSHIP PROGRESS REPORT

Results as of: 7/31/2019

Multiple District 308

**LOCATION: SINGAPORE** 

GMT CA 5 - E

**OPEN** 

|               | Club          | s           |               | Members  RESULTS FOR 2019-2020 |                           |                         |                                                    |  |
|---------------|---------------|-------------|---------------|--------------------------------|---------------------------|-------------------------|----------------------------------------------------|--|
|               | RESULTS FOR   | R 2019-2020 |               |                                |                           |                         |                                                    |  |
| QUARTER       | NEW CLUB GOAL | NEW CLUBS   | DROPPED CLUBS | QUARTER                        | MEMBER GROWTH NET<br>GOAL | MEMBER GROWTH<br>ACTUAL | DROPPED<br>MEMBERS ACTUAL<br>(including transfers) |  |
| JULY/AUG/SEPT | 8             | 2           | 7             | JULY/AUG/SEPT                  | 675                       | 1,136                   | 517                                                |  |
| OCT/NOV/DEC   | 10            | 0           | 0             | OCT/NOV/DEC                    | 915                       | 0                       | 0                                                  |  |
| JAN/FEB/MAR   | 6             | 0           | 0             | JAN/FEB/MAR                    | 735                       | 0                       | 0                                                  |  |
| APR/MAY/JUNE  | 2             | 0           | 0             | APR/MAY/JUNE                   | 470                       | 0                       | 0                                                  |  |