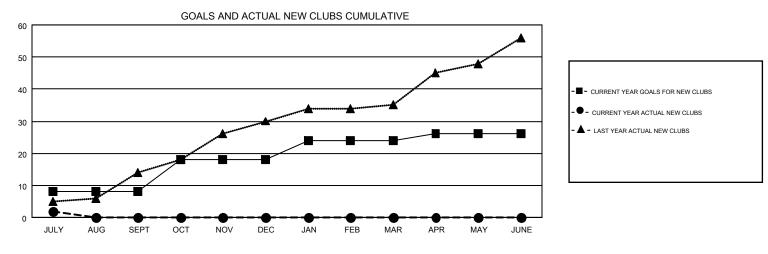

## GMT MONTHLY MEMBERSHIP PROGRESS REPORT

Results as of: 7/31/2019

Multiple District 308

**LOCATION: SINGAPORE** 

GMT CA 5 - E

**OPEN** 

|               | Club          | s           |               | Members  RESULTS FOR 2019-2020 |                           |                         |                                                    |  |
|---------------|---------------|-------------|---------------|--------------------------------|---------------------------|-------------------------|----------------------------------------------------|--|
|               | RESULTS FOR   | R 2019-2020 |               |                                |                           |                         |                                                    |  |
| QUARTER       | NEW CLUB GOAL | NEW CLUBS   | DROPPED CLUBS | QUARTER                        | MEMBER GROWTH NET<br>GOAL | MEMBER GROWTH<br>ACTUAL | DROPPED<br>MEMBERS ACTUAL<br>(including transfers) |  |
| JULY/AUG/SEPT | 8             | 2           | 7             | JULY/AUG/SEPT                  | 675                       | 1,136                   | 517                                                |  |
| OCT/NOV/DEC   | 10            | 0           | 0             | OCT/NOV/DEC                    | 915                       | 0                       | 0                                                  |  |
| JAN/FEB/MAR   | 6             | 0           | 0             | JAN/FEB/MAR                    | 735                       | 0                       | 0                                                  |  |
| APR/MAY/JUNE  | 2             | 0           | 0             | APR/MAY/JUNE                   | 470                       | 0                       | 0                                                  |  |